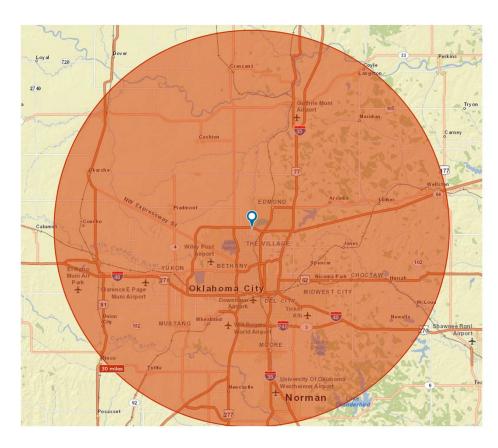

r 07, 2014



#### **PolicyMap**





# **PolicyMap**Health Data





#### **Tableau Desktop/Public**





# **Tableau**Publish to Public







#### Attracting These Retailers





Outdoor Adventures







- Cabela's is a specialty retailer of hunting, fishing, camping, shooting, and related outdoor recreation merchandise
- Founded in Chappell, Nebraska in 1961
- Headquartered in Sidney, Nebraska
- Expected OKC Opening: Fall 2015







#### **General Market/Site Selection Criteria**

- At least 1-hour drive time from nearest Cabela's store
- At least 250,000 population within a 30-mile radius
- At least 75,000 cars per day traffic count

<sup>\*</sup>Only publicly available site selection criteria provided; some information may have been altered for confidentiality purposes.























- TopGolf is a sports entertainment facility that features a driving range that uses microchip technology inside golf balls that are shot into several targets to score points
- Founded in Watford, England in 2000
- Headquartered in Dallas, TX
- Expected OKC Opening: 2015







#### General Market/Site Selection Criteria

- Core demographic includes 18- to 44-year-old males with a household income of at least \$45,000
- Proximity to "gravity" retail
- Strong highway visibility
  ublicly available site selection criteria provided; some information may have been altered for confidentiality purposes.















Data for all businesses in area

#### **Business Summary**

13025 N Western Ave, Oklahoma City, Oklahoma, 73114 Drive Times: 5, 10, 15 minute radii G R E A T E R C H A