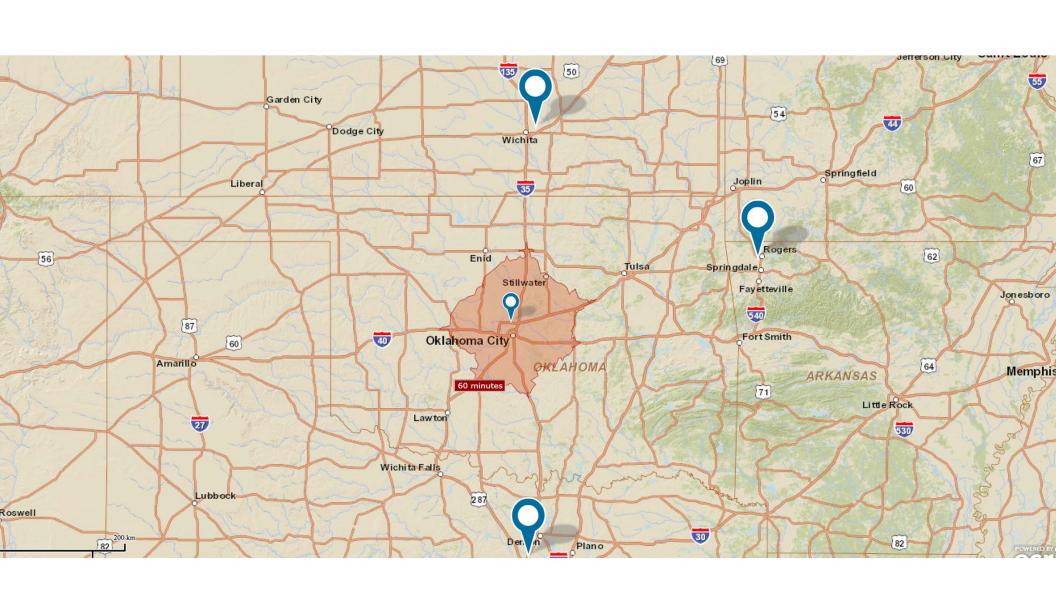

ovember 07, 2014



#### **PolicyMap**





# **PolicyMap**Health Data





#### **Tableau Desktop/Public**





# **Tableau**Publish to Public







#### Attracting These Retailers





Outdoor Adventures







- Cabela's is a specialty retailer of hunting, fishing, camping, shooting, and related outdoor recreation merchandise
- Founded in Chappell, Nebraska in 1961
- Headquartered in Sidney, Nebraska
- Expected OKC Opening: Fall 2015







#### **General Market/Site Selection Criteria**

- At least 1-hour drive time from nearest Cabela's store
- At least 250,000 population within a 30-mile radius
- At least 75,000 cars per day traffic count

<sup>\*</sup>Only publicly available site selection criteria provided; some information may have been altered for confidentiality purposes.























- TopGolf is a sports entertainment facility that features a driving range that uses microchip technology inside golf balls that are shot into several targets to score points
- Founded in Watford, England in 2000
- Headquartered in Dallas, TX
- Expected OKC Opening: 2015







#### General Market/Site Selection Criteria

- Core demographic includes 18- to 44-year-old males with a household income of at least \$45,000
- Proximity to "gravity" retail
- Strong highway visibility
  ublicly available site selection criteria provided; some information may have been altered for confidentiality purposes.















Data for all businesses in area

#### **Business Summary**

13025 N Western Ave, Oklahoma City, Oklahoma, 73114 Drive Times: 5, 10, 15 minute radii G R E A T E R