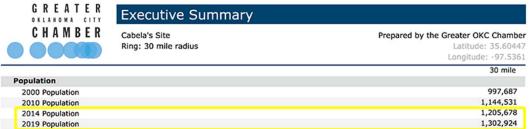

# **ESRI BAO**Custom Reports

CHAMBER

Retail Market Potential

Freehand Polygon
Area: 6.22 square miles

Prepared by the Greater OKC Chamber
Latitude: 35.49819829

| Demographic Summary     | 2014     | 2019     |
|-------------------------|----------|----------|
| Population              | 27,689   | 29,243   |
| Population 18+          | 22,150   | 23,423   |
| Households              | 12,521   | 13,248   |
| Median Household Income | \$36,123 | \$42,669 |