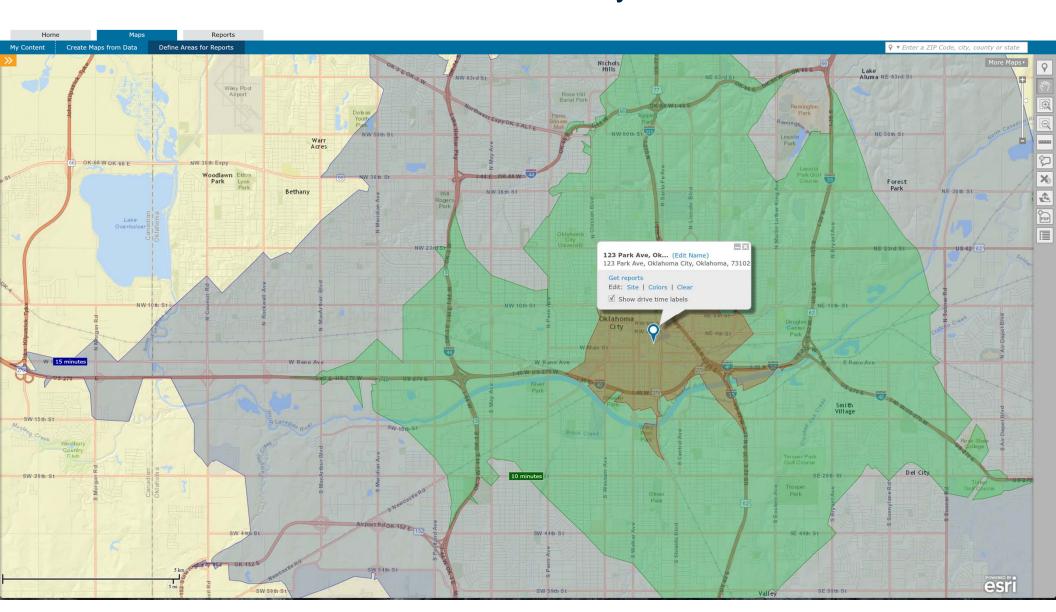

ent
- Examples of new/upcoming retail (TopGolf, Whole Foods, Cabela's)
- Wrap-up / Q&A





#### What We Do

- Economic Development
- Education and Workforce Development
- Government Relations
- Marketing
- Membership
- Tourism





# **Economic Development**

- Business Retention and Expansion
- Business Recruitment
- Business Research
- Retail Recruitment





# Tools Used For Retail Recruitment



#### **Intelligence Components**





#### **Intelligence Components**

**Demographics** 







#### **Intelligence Components**

**Consumer Expenses** 







#### **Intelligence Components**

**Labor Force** 





#### **OKCEDIS**





#### **OKCLBI**

#### Oklahoma City Local Business Intelligence





# **ESRI BAO**Business Analyst Online





#### **ESRI BAO**

**Drive Time Analysis** 





# **ESRI BAO**Ring Analysis





# **ESRI BAO**Color-Coded Maps





# **ESRI BAO**Custom Polygons





# **ESRI BAO**Business and Facilities Search





# **ESRI BAO**Custom Reports

CHAMBER

Retail Market Potential

Freehand Polygon
Area: 6.22 square miles

Prepared by the Greater OKC Chamber
Latitude: 35.49819829

| Demographic Summary     | 2014     | 2019     |
|-------------------------|----------|----------|
| Population              | 27,689   | 29,243   |
| Population 18+          | 22,150   | 23,423   |
| Households              | 12,521   | 13,248   |
| Median Household Income | \$36,123 | \$42,669 |

| Median Household Income