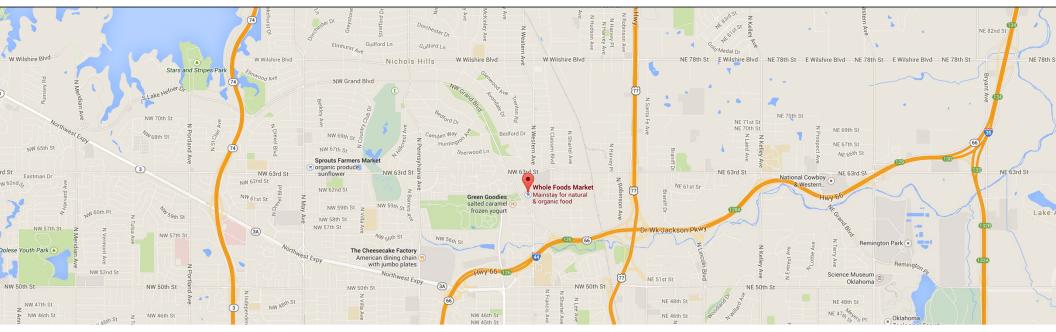

| Median Household Income                                                                                                                                                                                                                                                                                                                                                                                                                                                                                                                                                                                                                                                                                                                                                                                                                                                                                                                                                                                                                                                                                                                                                                                                                                                                                                                                                                                                                                                                                                                                                                                                                                                                                                                                                                                                                                                                                                                                                                                                                                                                                                        |                    | \$36,123   | \$42,669 |
|--------------------------------------------------------------------------------------------------------------------------------------------------------------------------------------------------------------------------------------------------------------------------------------------------------------------------------------------------------------------------------------------------------------------------------------------------------------------------------------------------------------------------------------------------------------------------------------------------------------------------------------------------------------------------------------------------------------------------------------------------------------------------------------------------------------------------------------------------------------------------------------------------------------------------------------------------------------------------------------------------------------------------------------------------------------------------------------------------------------------------------------------------------------------------------------------------------------------------------------------------------------------------------------------------------------------------------------------------------------------------------------------------------------------------------------------------------------------------------------------------------------------------------------------------------------------------------------------------------------------------------------------------------------------------------------------------------------------------------------------------------------------------------------------------------------------------------------------------------------------------------------------------------------------------------------------------------------------------------------------------------------------------------------------------------------------------------------------------------------------------------|--------------------|------------|----------|
|                                                                                                                                                                                                                                                                                                                                                                                                                                                                                                                                                                                                                                                                                                                                                                                                                                                                                                                                                                                                                                                                                                                                                                                                                                                                                                                                                                                                                                                                                                                                                                                                                                                                                                                                                                                                                                                                                                                                                                                                                                                                                                                                | Expected Number of | Percent of |          |
| Product/Consumer Behavior                                                                                                                                                                                                                                                                                                                                                                                                                                                                                                                                                                                                                                                                                                                                                                                                                                                                                                                                                                                                                                                                                                                                                                                                                                                                                                                                                                                                                                                                                                                                                                                                                                                                                                                                                                                                                                                                                                                                                                                                                                                                                                      | Adults/HHs         | Adults/HHs | MPI      |
| Apparel (Adults)                                                                                                                                                                                                                                                                                                                                                                                                                                                                                                                                                                                                                                                                                                                                                                                                                                                                                                                                                                                                                                                                                                                                                                                                                                                                                                                                                                                                                                                                                                                                                                                                                                                                                                                                                                                                                                                                                                                                                                                                                                                                                                               |                    |            |          |
| Bought any men's clothing in last 12 months                                                                                                                                                                                                                                                                                                                                                                                                                                                                                                                                                                                                                                                                                                                                                                                                                                                                                                                                                                                                                                                                                                                                                                                                                                                                                                                                                                                                                                                                                                                                                                                                                                                                                                                                                                                                                                                                                                                                                                                                                                                                                    | 10,707             | 48.3%      | 100      |
| Bought any women's clothing in last 12 months                                                                                                                                                                                                                                                                                                                                                                                                                                                                                                                                                                                                                                                                                                                                                                                                                                                                                                                                                                                                                                                                                                                                                                                                                                                                                                                                                                                                                                                                                                                                                                                                                                                                                                                                                                                                                                                                                                                                                                                                                                                                                  | 9,946              | 44.9%      | 100      |
| Bought clothing for child <13 years in last 6 months                                                                                                                                                                                                                                                                                                                                                                                                                                                                                                                                                                                                                                                                                                                                                                                                                                                                                                                                                                                                                                                                                                                                                                                                                                                                                                                                                                                                                                                                                                                                                                                                                                                                                                                                                                                                                                                                                                                                                                                                                                                                           | 5,205              | 23.5%      | 84       |
| Bought any shoes in last 12 months                                                                                                                                                                                                                                                                                                                                                                                                                                                                                                                                                                                                                                                                                                                                                                                                                                                                                                                                                                                                                                                                                                                                                                                                                                                                                                                                                                                                                                                                                                                                                                                                                                                                                                                                                                                                                                                                                                                                                                                                                                                                                             | 12.194             | 55.1%      | 101      |
| Bought costume jewelry in last 12 months                                                                                                                                                                                                                                                                                                                                                                                                                                                                                                                                                                                                                                                                                                                                                                                                                                                                                                                                                                                                                                                                                                                                                                                                                                                                                                                                                                                                                                                                                                                                                                                                                                                                                                                                                                                                                                                                                                                                                                                                                                                                                       | 4,493              | 20.3%      | 101      |
| Bought any fine jewelry in last 12 months                                                                                                                                                                                                                                                                                                                                                                                                                                                                                                                                                                                                                                                                                                                                                                                                                                                                                                                                                                                                                                                                                                                                                                                                                                                                                                                                                                                                                                                                                                                                                                                                                                                                                                                                                                                                                                                                                                                                                                                                                                                                                      | 3,956              | 17.9%      | 92       |
| Bought a watch in last 12 months                                                                                                                                                                                                                                                                                                                                                                                                                                                                                                                                                                                                                                                                                                                                                                                                                                                                                                                                                                                                                                                                                                                                                                                                                                                                                                                                                                                                                                                                                                                                                                                                                                                                                                                                                                                                                                                                                                                                                                                                                                                                                               | 2,299              | 10.4%      | 90       |
|                                                                                                                                                                                                                                                                                                                                                                                                                                                                                                                                                                                                                                                                                                                                                                                                                                                                                                                                                                                                                                                                                                                                                                                                                                                                                                                                                                                                                                                                                                                                                                                                                                                                                                                                                                                                                                                                                                                                                                                                                                                                                                                                |                    |            |          |
| Automobiles (Households)                                                                                                                                                                                                                                                                                                                                                                                                                                                                                                                                                                                                                                                                                                                                                                                                                                                                                                                                                                                                                                                                                                                                                                                                                                                                                                                                                                                                                                                                                                                                                                                                                                                                                                                                                                                                                                                                                                                                                                                                                                                                                                       |                    |            |          |
| HH owns/leases any vehicle                                                                                                                                                                                                                                                                                                                                                                                                                                                                                                                                                                                                                                                                                                                                                                                                                                                                                                                                                                                                                                                                                                                                                                                                                                                                                                                                                                                                                                                                                                                                                                                                                                                                                                                                                                                                                                                                                                                                                                                                                                                                                                     | 10,392             | 83.0%      | 98       |
| HH bought/leased new vehicle last 12 mo                                                                                                                                                                                                                                                                                                                                                                                                                                                                                                                                                                                                                                                                                                                                                                                                                                                                                                                                                                                                                                                                                                                                                                                                                                                                                                                                                                                                                                                                                                                                                                                                                                                                                                                                                                                                                                                                                                                                                                                                                                                                                        | 942                | 7.5%       | 87       |
|                                                                                                                                                                                                                                                                                                                                                                                                                                                                                                                                                                                                                                                                                                                                                                                                                                                                                                                                                                                                                                                                                                                                                                                                                                                                                                                                                                                                                                                                                                                                                                                                                                                                                                                                                                                                                                                                                                                                                                                                                                                                                                                                |                    |            |          |
| Automotive Aftermarket (Adults)                                                                                                                                                                                                                                                                                                                                                                                                                                                                                                                                                                                                                                                                                                                                                                                                                                                                                                                                                                                                                                                                                                                                                                                                                                                                                                                                                                                                                                                                                                                                                                                                                                                                                                                                                                                                                                                                                                                                                                                                                                                                                                |                    |            |          |
| Bought gaspline in last 6 months                                                                                                                                                                                                                                                                                                                                                                                                                                                                                                                                                                                                                                                                                                                                                                                                                                                                                                                                                                                                                                                                                                                                                                                                                                                                                                                                                                                                                                                                                                                                                                                                                                                                                                                                                                                                                                                                                                                                                                                                                                                                                               | 18,359             | 82.9%      | 97       |
| Bought/changed motor oil in last 12 months                                                                                                                                                                                                                                                                                                                                                                                                                                                                                                                                                                                                                                                                                                                                                                                                                                                                                                                                                                                                                                                                                                                                                                                                                                                                                                                                                                                                                                                                                                                                                                                                                                                                                                                                                                                                                                                                                                                                                                                                                                                                                     | 10,630             | 48.0%      | 97       |
| Had tune-up in last 12 months                                                                                                                                                                                                                                                                                                                                                                                                                                                                                                                                                                                                                                                                                                                                                                                                                                                                                                                                                                                                                                                                                                                                                                                                                                                                                                                                                                                                                                                                                                                                                                                                                                                                                                                                                                                                                                                                                                                                                                                                                                                                                                  | 6,994              | 31.6%      | 104      |
|                                                                                                                                                                                                                                                                                                                                                                                                                                                                                                                                                                                                                                                                                                                                                                                                                                                                                                                                                                                                                                                                                                                                                                                                                                                                                                                                                                                                                                                                                                                                                                                                                                                                                                                                                                                                                                                                                                                                                                                                                                                                                                                                |                    |            |          |
| Beverages (Adults)                                                                                                                                                                                                                                                                                                                                                                                                                                                                                                                                                                                                                                                                                                                                                                                                                                                                                                                                                                                                                                                                                                                                                                                                                                                                                                                                                                                                                                                                                                                                                                                                                                                                                                                                                                                                                                                                                                                                                                                                                                                                                                             |                    |            |          |
| Drank bottled water/seltzer in last 6 months                                                                                                                                                                                                                                                                                                                                                                                                                                                                                                                                                                                                                                                                                                                                                                                                                                                                                                                                                                                                                                                                                                                                                                                                                                                                                                                                                                                                                                                                                                                                                                                                                                                                                                                                                                                                                                                                                                                                                                                                                                                                                   | 13.907             | 62.8%      | 96       |
| Drank regular cola in last 6 months                                                                                                                                                                                                                                                                                                                                                                                                                                                                                                                                                                                                                                                                                                                                                                                                                                                                                                                                                                                                                                                                                                                                                                                                                                                                                                                                                                                                                                                                                                                                                                                                                                                                                                                                                                                                                                                                                                                                                                                                                                                                                            | 10,237             | 46.2%      | 101      |
| Drank beer/ale in last 6 months                                                                                                                                                                                                                                                                                                                                                                                                                                                                                                                                                                                                                                                                                                                                                                                                                                                                                                                                                                                                                                                                                                                                                                                                                                                                                                                                                                                                                                                                                                                                                                                                                                                                                                                                                                                                                                                                                                                                                                                                                                                                                                | 10,162             | 45.9%      | 108      |
|                                                                                                                                                                                                                                                                                                                                                                                                                                                                                                                                                                                                                                                                                                                                                                                                                                                                                                                                                                                                                                                                                                                                                                                                                                                                                                                                                                                                                                                                                                                                                                                                                                                                                                                                                                                                                                                                                                                                                                                                                                                                                                                                |                    |            |          |
| Cameras (Adults)                                                                                                                                                                                                                                                                                                                                                                                                                                                                                                                                                                                                                                                                                                                                                                                                                                                                                                                                                                                                                                                                                                                                                                                                                                                                                                                                                                                                                                                                                                                                                                                                                                                                                                                                                                                                                                                                                                                                                                                                                                                                                                               |                    |            |          |
| Own digital point & shoot camera                                                                                                                                                                                                                                                                                                                                                                                                                                                                                                                                                                                                                                                                                                                                                                                                                                                                                                                                                                                                                                                                                                                                                                                                                                                                                                                                                                                                                                                                                                                                                                                                                                                                                                                                                                                                                                                                                                                                                                                                                                                                                               | 6,504              | 29.4%      | 91       |
| Own digital single-lens reflex (SLR) camera                                                                                                                                                                                                                                                                                                                                                                                                                                                                                                                                                                                                                                                                                                                                                                                                                                                                                                                                                                                                                                                                                                                                                                                                                                                                                                                                                                                                                                                                                                                                                                                                                                                                                                                                                                                                                                                                                                                                                                                                                                                                                    | 2,345              | 10.6%      | 123      |
| Bought any camera in last 12 months                                                                                                                                                                                                                                                                                                                                                                                                                                                                                                                                                                                                                                                                                                                                                                                                                                                                                                                                                                                                                                                                                                                                                                                                                                                                                                                                                                                                                                                                                                                                                                                                                                                                                                                                                                                                                                                                                                                                                                                                                                                                                            | 1,501              | 6.8%       | 94       |
| Bought memory card for camera in last 12 months                                                                                                                                                                                                                                                                                                                                                                                                                                                                                                                                                                                                                                                                                                                                                                                                                                                                                                                                                                                                                                                                                                                                                                                                                                                                                                                                                                                                                                                                                                                                                                                                                                                                                                                                                                                                                                                                                                                                                                                                                                                                                | 1,232              | 5.6%       | 97       |
| Printed digital photos in last 12 months                                                                                                                                                                                                                                                                                                                                                                                                                                                                                                                                                                                                                                                                                                                                                                                                                                                                                                                                                                                                                                                                                                                                                                                                                                                                                                                                                                                                                                                                                                                                                                                                                                                                                                                                                                                                                                                                                                                                                                                                                                                                                       | 513                | 2.3%       | 69       |
|                                                                                                                                                                                                                                                                                                                                                                                                                                                                                                                                                                                                                                                                                                                                                                                                                                                                                                                                                                                                                                                                                                                                                                                                                                                                                                                                                                                                                                                                                                                                                                                                                                                                                                                                                                                                                                                                                                                                                                                                                                                                                                                                |                    |            |          |
| Cell Phones (Adults/Housholds)                                                                                                                                                                                                                                                                                                                                                                                                                                                                                                                                                                                                                                                                                                                                                                                                                                                                                                                                                                                                                                                                                                                                                                                                                                                                                                                                                                                                                                                                                                                                                                                                                                                                                                                                                                                                                                                                                                                                                                                                                                                                                                 |                    |            |          |
| Bought cell phone in last 12 months                                                                                                                                                                                                                                                                                                                                                                                                                                                                                                                                                                                                                                                                                                                                                                                                                                                                                                                                                                                                                                                                                                                                                                                                                                                                                                                                                                                                                                                                                                                                                                                                                                                                                                                                                                                                                                                                                                                                                                                                                                                                                            | 8,432              | 38.1%      | 104      |
| Have a smartphone                                                                                                                                                                                                                                                                                                                                                                                                                                                                                                                                                                                                                                                                                                                                                                                                                                                                                                                                                                                                                                                                                                                                                                                                                                                                                                                                                                                                                                                                                                                                                                                                                                                                                                                                                                                                                                                                                                                                                                                                                                                                                                              | 11,803             | 53.3%      | 109      |
| Have an iPhone                                                                                                                                                                                                                                                                                                                                                                                                                                                                                                                                                                                                                                                                                                                                                                                                                                                                                                                                                                                                                                                                                                                                                                                                                                                                                                                                                                                                                                                                                                                                                                                                                                                                                                                                                                                                                                                                                                                                                                                                                                                                                                                 | 4,446              | 20.1%      | 108      |
| Number of cell phones in household: 1                                                                                                                                                                                                                                                                                                                                                                                                                                                                                                                                                                                                                                                                                                                                                                                                                                                                                                                                                                                                                                                                                                                                                                                                                                                                                                                                                                                                                                                                                                                                                                                                                                                                                                                                                                                                                                                                                                                                                                                                                                                                                          | 4,950              | 39.5%      | 123      |
| Number of cell phones in household: 2                                                                                                                                                                                                                                                                                                                                                                                                                                                                                                                                                                                                                                                                                                                                                                                                                                                                                                                                                                                                                                                                                                                                                                                                                                                                                                                                                                                                                                                                                                                                                                                                                                                                                                                                                                                                                                                                                                                                                                                                                                                                                          | 4,699              | 37.5%      | 102      |
| Number of cell phones in household: 3+                                                                                                                                                                                                                                                                                                                                                                                                                                                                                                                                                                                                                                                                                                                                                                                                                                                                                                                                                                                                                                                                                                                                                                                                                                                                                                                                                                                                                                                                                                                                                                                                                                                                                                                                                                                                                                                                                                                                                                                                                                                                                         | 2,133              | 17.0%      | 68       |
| HH has cell phone only (no landline telephone)                                                                                                                                                                                                                                                                                                                                                                                                                                                                                                                                                                                                                                                                                                                                                                                                                                                                                                                                                                                                                                                                                                                                                                                                                                                                                                                                                                                                                                                                                                                                                                                                                                                                                                                                                                                                                                                                                                                                                                                                                                                                                 | 6,783              | 54.2%      | 143      |
|                                                                                                                                                                                                                                                                                                                                                                                                                                                                                                                                                                                                                                                                                                                                                                                                                                                                                                                                                                                                                                                                                                                                                                                                                                                                                                                                                                                                                                                                                                                                                                                                                                                                                                                                                                                                                                                                                                                                                                                                                                                                                                                                | -,                 |            |          |
| Computers (Households)                                                                                                                                                                                                                                                                                                                                                                                                                                                                                                                                                                                                                                                                                                                                                                                                                                                                                                                                                                                                                                                                                                                                                                                                                                                                                                                                                                                                                                                                                                                                                                                                                                                                                                                                                                                                                                                                                                                                                                                                                                                                                                         |                    |            |          |
| HH owns a computer                                                                                                                                                                                                                                                                                                                                                                                                                                                                                                                                                                                                                                                                                                                                                                                                                                                                                                                                                                                                                                                                                                                                                                                                                                                                                                                                                                                                                                                                                                                                                                                                                                                                                                                                                                                                                                                                                                                                                                                                                                                                                                             | 9,442              | 75.4%      | 99       |
| HH owns desktop computer                                                                                                                                                                                                                                                                                                                                                                                                                                                                                                                                                                                                                                                                                                                                                                                                                                                                                                                                                                                                                                                                                                                                                                                                                                                                                                                                                                                                                                                                                                                                                                                                                                                                                                                                                                                                                                                                                                                                                                                                                                                                                                       | 5,332              | 42.6%      | 88       |
| HH owns laptop/notebook                                                                                                                                                                                                                                                                                                                                                                                                                                                                                                                                                                                                                                                                                                                                                                                                                                                                                                                                                                                                                                                                                                                                                                                                                                                                                                                                                                                                                                                                                                                                                                                                                                                                                                                                                                                                                                                                                                                                                                                                                                                                                                        | 6,499              | 51.9%      | 102      |
| Spent <\$500 on most recent home computer                                                                                                                                                                                                                                                                                                                                                                                                                                                                                                                                                                                                                                                                                                                                                                                                                                                                                                                                                                                                                                                                                                                                                                                                                                                                                                                                                                                                                                                                                                                                                                                                                                                                                                                                                                                                                                                                                                                                                                                                                                                                                      | 1.838              | 14.7%      | 104      |
| Spent \$500-\$999 on most recent home computer                                                                                                                                                                                                                                                                                                                                                                                                                                                                                                                                                                                                                                                                                                                                                                                                                                                                                                                                                                                                                                                                                                                                                                                                                                                                                                                                                                                                                                                                                                                                                                                                                                                                                                                                                                                                                                                                                                                                                                                                                                                                                 | 2,527              | 20.2%      | 100      |
| Spent \$1,000-\$1,499 on most recent home computer                                                                                                                                                                                                                                                                                                                                                                                                                                                                                                                                                                                                                                                                                                                                                                                                                                                                                                                                                                                                                                                                                                                                                                                                                                                                                                                                                                                                                                                                                                                                                                                                                                                                                                                                                                                                                                                                                                                                                                                                                                                                             | 1,444              | 11.5%      | 115      |
| Spent \$1,500-\$1,999 on most recent home computer                                                                                                                                                                                                                                                                                                                                                                                                                                                                                                                                                                                                                                                                                                                                                                                                                                                                                                                                                                                                                                                                                                                                                                                                                                                                                                                                                                                                                                                                                                                                                                                                                                                                                                                                                                                                                                                                                                                                                                                                                                                                             | 675                | 5.4%       | 117      |
| Spent \$2,000+ on most recent home computer                                                                                                                                                                                                                                                                                                                                                                                                                                                                                                                                                                                                                                                                                                                                                                                                                                                                                                                                                                                                                                                                                                                                                                                                                                                                                                                                                                                                                                                                                                                                                                                                                                                                                                                                                                                                                                                                                                                                                                                                                                                                                    | 624                | 5.0%       | 129      |
| The second secon | 967                | 21272      |          |

Data Note: An MPI (Market Potential Index) measures the relative Ekelihood of the adults or households in the specified trade area to exhibit certain consumer behavior or purchasing patterns compared to the U.S. An MPI of 100 represents the U.S. average.