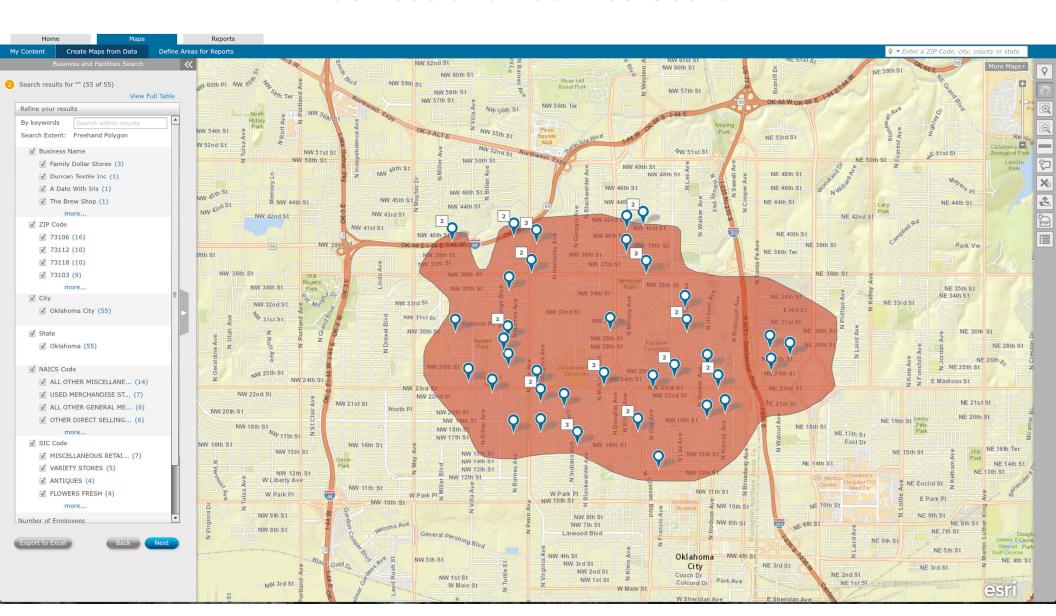

rce Development
- Government Relations
- Marketing
- Membership
- Tourism





# **Economic Development**

- Business Retention and Expansion
- Business Recruitment
- Business Research
- Retail Recruitment





# Tools Used For Retail Recruitment



#### **Intelligence Components**





#### **Intelligence Components**

**Demographics** 







#### **Intelligence Components**

**Consumer Expenses** 







#### **Intelligence Components**

**Labor Force** 





#### **OKCEDIS**





#### **OKCLBI**

#### Oklahoma City Local Business Intelligence





# **ESRI BAO**Business Analyst Online





#### **ESRI BAO**

**Drive Time Analysis** 





# **ESRI BAO**Ring Analysis





# **ESRI BAO**Color-Coded Maps





# **ESRI BAO**Custom Polygons





# **ESRI BAO**Business and Facilities Search





# **ESRI BAO**Custom Reports

CHAMBER

Retail Market Potential

Freehand Polygon
Area: 6.22 square miles

Prepared by the Greater OKC Chamber
Latitude: 35.49819829

| Demographic Summary     | 2014     | 2019     |
|-------------------------|----------|----------|
| Population              | 27,689   | 29,243   |
| Population 18+          | 22,150   | 23,423   |
| Households              | 12,521   | 13,248   |
| Median Household Income | \$36,123 | \$42,669 |

| Median Household Income