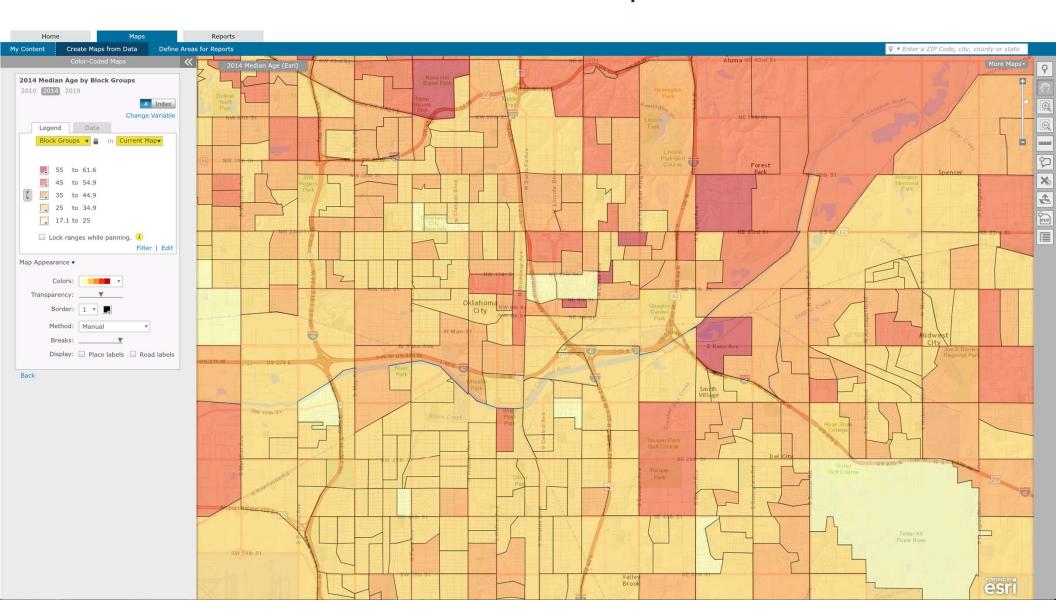

)
- Wrap-up / Q&A





#### What We Do

- Economic Development
- Education and Workforce Development
- Government Relations
- Marketing
- Membership
- Tourism





# **Economic Development**

- Business Retention and Expansion
- Business Recruitment
- Business Research
- Retail Recruitment





# Tools Used For Retail Recruitment



#### **Intelligence Components**





#### **Intelligence Components**

**Demographics** 







#### **Intelligence Components**

**Consumer Expenses** 







#### **Intelligence Components**

**Labor Force** 





#### **OKCEDIS**





#### **OKCLBI**

#### Oklahoma City Local Business Intelligence





# **ESRI BAO**Business Analyst Online





#### **ESRI BAO**

**Drive Time Analysis** 





# **ESRI BAO**Ring Analysis





# **ESRI BAO**Color-Coded Maps





# **ESRI BAO**Custom Polygons





# **ESRI BAO**Business and Facilities Search





# **ESRI BAO**Custom Reports

CHAMBER

Retail Market Potential

Freehand Polygon
Area: 6.22 square miles

Prepared by the Greater OKC Chamber
Latitude: 35.49819829

| Demographic Summary     | 2014     | 2019     |
|-------------------------|----------|----------|
| Population              | 27,689   | 29,243   |
| Population 18+          | 22,150   | 23,423   |
| Households              | 12,521   | 13,248   |
| Median Household Income | \$36,123 | \$42,669 |

| Median Household Income