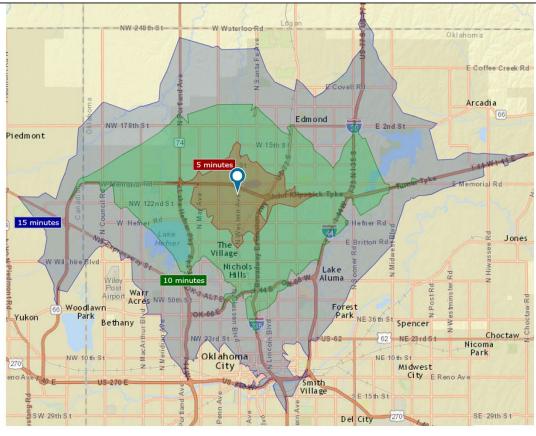

r day traffic count

<sup>\*</sup>Only publicly available site selection criteria provided; some information may have been altered for confidentiality purposes.























- TopGolf is a sports entertainment facility that features a driving range that uses microchip technology inside golf balls that are shot into several targets to score points
- Founded in Watford, England in 2000
- Headquartered in Dallas, TX
- Expected OKC Opening: 2015







#### General Market/Site Selection Criteria

- Core demographic includes 18- to 44-year-old males with a household income of at least \$45,000
- Proximity to "gravity" retail
- Strong highway visibility
  ublicly available site selection criteria provided; some information may have been altered for confidentiality purposes.















Data for all businesses in area

#### **Business Summary**

13025 N Western Ave, Oklahoma City, Oklahoma, 73114 Drive Times: 5, 10, 15 minute radii G R E A T E R C H A M B E R

#### Sports and Leisure Market Potential

13025 N Western Ave, Oklahoma City, Oklahoma, 73114 Prepared by the Gr Drive Time: 5 minute radius

| Total Businesses:                              |        | 2,961   |       |         |        | 16,98   | 14     |         |     |
|------------------------------------------------|--------|---------|-------|---------|--------|---------|--------|---------|-----|
| Total Employees:                               |        | 20,72   | 9     |         |        | 87,29   | 12     |         |     |
| Total Residential Population:                  |        | 33,76   | 5     |