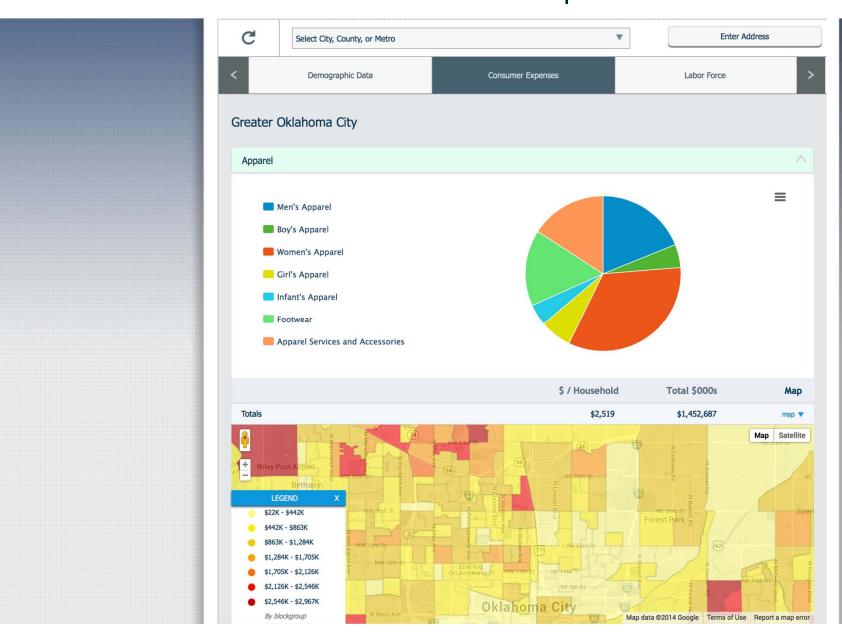

New Retail to Oklahoma City

Eric Long
Research Economist
Taylor Hatchett
GIS Research Analyst



#### Overview

- Overview of The Greater
   Oklahoma City Chamber and
   the Economic Development
   division
- Tools Used For Retail Recruitment
- Examples of new/upcoming retail (TopGolf, Whole Foods, Cabela's)
- Wrap-up / Q&A





#### What We Do

- Economic Development
- Education and Workforce Development
- Government Relations
- Marketing
- Membership
- Tourism





# **Economic Development**

- Business Retention and Expansion
- Business Recruitment
- Business Research
- Retail Recruitment





# Tools Used For Retail Recruitment



#### **Intelligence Components**





#### **Intelligence Components**

**Demographics** 







#### **Intelligence Components**

**Consumer Expenses** 







#### **Intelligence Components**

**Labor Force** 





#### **OKCEDIS**





#### **OKCLBI**

#### Oklahoma City Local Business Intelligence





# **ESRI BAO**Business Analyst Online





#### **ESRI BAO**

**Drive Time Analysis** 





# **ESRI BAO**Ring Analysis





# **ESRI BAO**Color-Coded Maps





# **ESRI BAO**Custom Polygons





# **ESRI BAO**Business and Facilities Search





# **ESRI BAO**Custom Reports

CHAMBER

Retail Market Potential

Freehand Polygon
Area: 6.22 square miles

Prepared by the Greater OKC Chamber
Latitude: 35.49819829

| Demographic Summary     | 2014     | 2019     |
|-------------------------|----------|----------|
| Population              | 27,689   | 29,243   |
| Population 18+          | 22,150   | 23,423   |
| Households              | 12,521