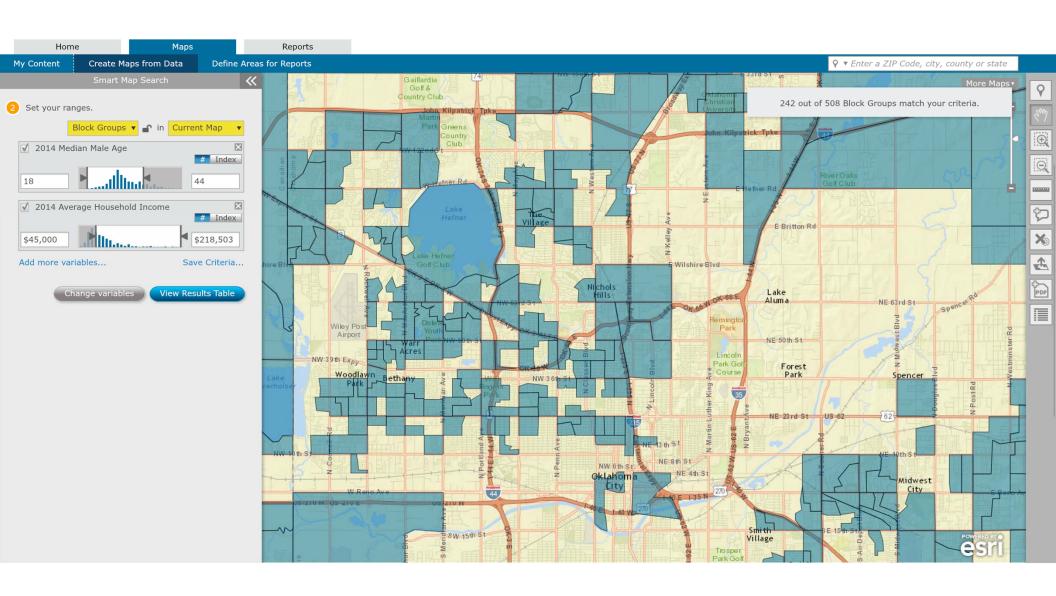

ars per day traffic count

<sup>\*</sup>Only publicly available site selection criteria provided; some information may have been altered for confidentiality purposes.























- TopGolf is a sports entertainment facility that features a driving range that uses microchip technology inside golf balls that are shot into several targets to score points
- Founded in Watford, England in 2000
- Headquartered in Dallas, TX
- Expected OKC Opening: 2015







#### General Market/Site Selection Criteria

- Core demographic includes 18- to 44-year-old males with a household income of at least \$45,000
- Proximity to "gravity" retail
- Strong highway visibility
  ublicly available site selection criteria provided; some information may have been altered for confidentiality purposes.















Data for all businesses in area

#### **Business Summary**

13025 N Western Ave, Oklahoma City, Oklahoma, 73114 Drive Times: 5, 10, 15 minute radii G R E A T E R C H A M B E R

#### Sports and Leisure Market Potential

13025 N Western Ave, Oklahoma City, Oklahoma, 73114 Prepared by the Gr Drive Time: 5 minute radius

| Total Businesses:                              |        | 2,961   |       |         |        | 16,98   | 14     |         |     |
|------------------------------------------------|--------|---------|-------|---------|--------|---------|--------|---------|-----|
| Total Employees:                               |        | 20,72   | 9     |         |        | 87,29   | 12     |         |     |
| Total Residential Population:                  |        | 33,76   | 5