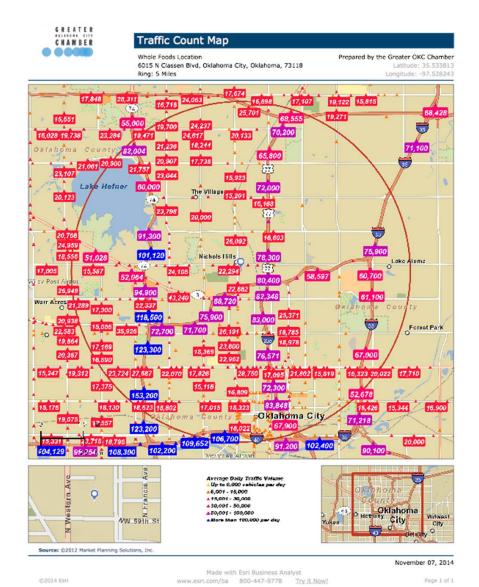

, 2014



#### **PolicyMap**





# **PolicyMap**Health Data





#### **Tableau Desktop/Public**





# **Tableau**Publish to Public







#### Attracting These Retailers





Outdoor Adventures







- Cabela's is a specialty retailer of hunting, fishing, camping, shooting, and related outdoor recreation merchandise
- Founded in Chappell, Nebraska in 1961
- Headquartered in Sidney, Nebraska
- Expected OKC Opening: Fall 2015







#### **General Market/Site Selection Criteria**

- At least 1-hour drive time from nearest Cabela's store
- At least 250,000 population within a 30-mile radius
- At least 75,000 cars per day traffic count

<sup>\*</sup>Only publicly available site selection criteria provided; some information may have been altered for confidentiality purposes.























- TopGolf is a sports entertainment facility that features a driving range that uses microchip technology inside golf balls that are shot into several targets to score points
- Founded in Watford, England in 2000
- Headquartered in Dallas, TX
- Expected OKC Opening: 2015







#### General Market/Site Selection Criteria

- Core demographic includes 18- to 44-year-old males with a household income of at least \$45,000
- Proximity to "gravity" retail
- Strong highway visibility
  ublicly available site selection criteria provided; some information may have been altered for confidentiality purposes.















Data for all businesses in area

#### **Business Summary**

13025 N Western Ave, Oklahoma City, Oklahoma, 73114 Drive Times: 5, 10, 15 minute radii G R E A T E R C H A M B