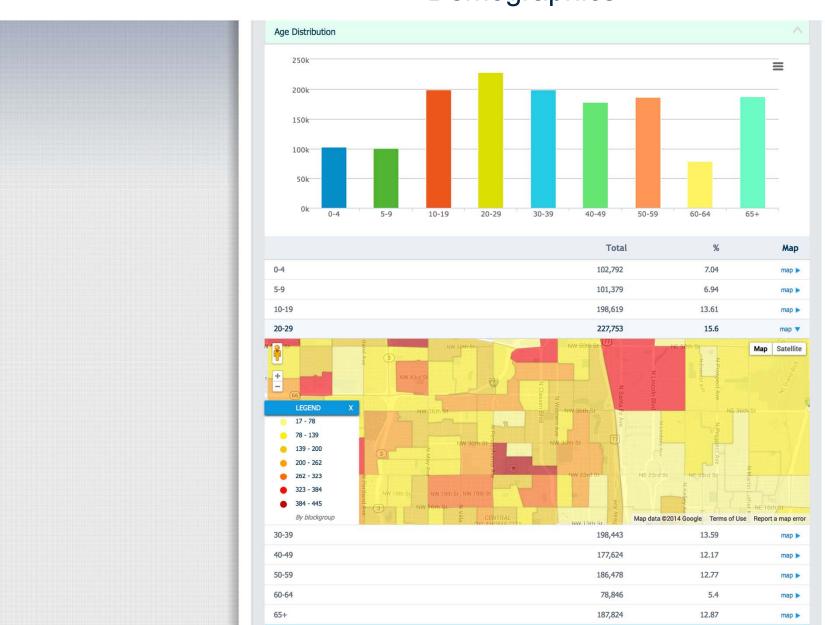

# **Attracting Retail**

How GIS is Used to Recruit New Retail to Oklahoma City

Eric Long
Research Economist
Taylor Hatchett
GIS Research Analyst



#### Overview

- Overview of The Greater
   Oklahoma City Chamber and
   the Economic Development
   division
- Tools Used For Retail Recruitment
- Examples of new/upcoming retail (TopGolf, Whole Foods, Cabela's)
- Wrap-up / Q&A





#### What We Do

- Economic Development
- Education and Workforce Development
- Government Relations
- Marketing
- Membership
- Tourism





# **Economic Development**

- Business Retention and Expansion
- Business Recruitment
- Business Research
- Retail Recruitment





# Tools Used For Retail Recruitment



#### **Intelligence Components**





#### **Intelligence Components**

**Demographics** 







#### **Intelligence Components**

**Consumer Expenses** 







#### **Intelligence Components**

**Labor Force** 





#### **OKCEDIS**





#### **OKCLBI**

#### Oklahoma City Local Business Intelligence





# **ESRI BAO**Business Analyst Online





#### **ESRI BAO**

**Drive Time Analysis** 





# **ESRI BAO**Ring Analysis





# **ESRI BAO**Color-Coded Maps





# **ESRI BAO**Custom Polygons





# **ESRI BAO**Business and Facilities Search





# **ESRI BAO**Custom Reports

CHAMBER

Retail Market Potential

Freehand Polygon
Area: 6.22 square miles

Prepared by the Greater OKC Chamber
Latitude: 35.49819829

| Demographic Summary     | 2014     | 2019     |
|-------------------------|----------|----------|
| Population              | 27,689   | 29,243   |
| Population 18+