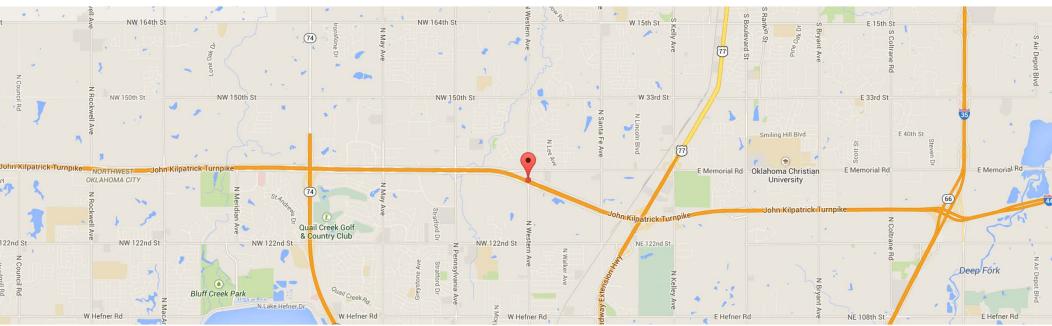

s is a measure of the relationship between supply and demand that ranger from =100 (total leskage) to =100 (total supplus). A positive value represents recognition are considered to the consideration of the relationship of the same state of the relationship of the same state of the relationship of the same state of the same state of the relationship of the same state of the relationship of the same state of the same state

Source: Esri and Dun & Bradstreet - Copyright 2014 Dun & Bradstreet, Inc. All rights reserved.

November 07, 2014

CONTROL Page 1 Page 1 of A D2014 For Page 1

November 07, 2014



#### **PolicyMap**





# **PolicyMap**Health Data





#### **Tableau Desktop/Public**





# **Tableau**Publish to Public







#### Attracting These Retailers





Outdoor Adventures







- Cabela's is a specialty retailer of hunting, fishing, camping, shooting, and related outdoor recreation merchandise
- Founded in Chappell, Nebraska in 1961
- Headquartered in Sidney, Nebraska
- Expected OKC Opening: Fall 2015







#### **General Market/Site Selection Criteria**

- At least 1-hour drive time from nearest Cabela's store
- At least 250,000 population within a 30-mile radius
- At least 75,000 cars per day traffic count

<sup>\*</sup>Only publicly available site selection criteria provided; some information may have been altered for confidentiality purposes.























- TopGolf is a sports entertainment facility that features a driving range that uses microchip technology inside golf balls that are shot into several targets to score points
- Founded in Watfor