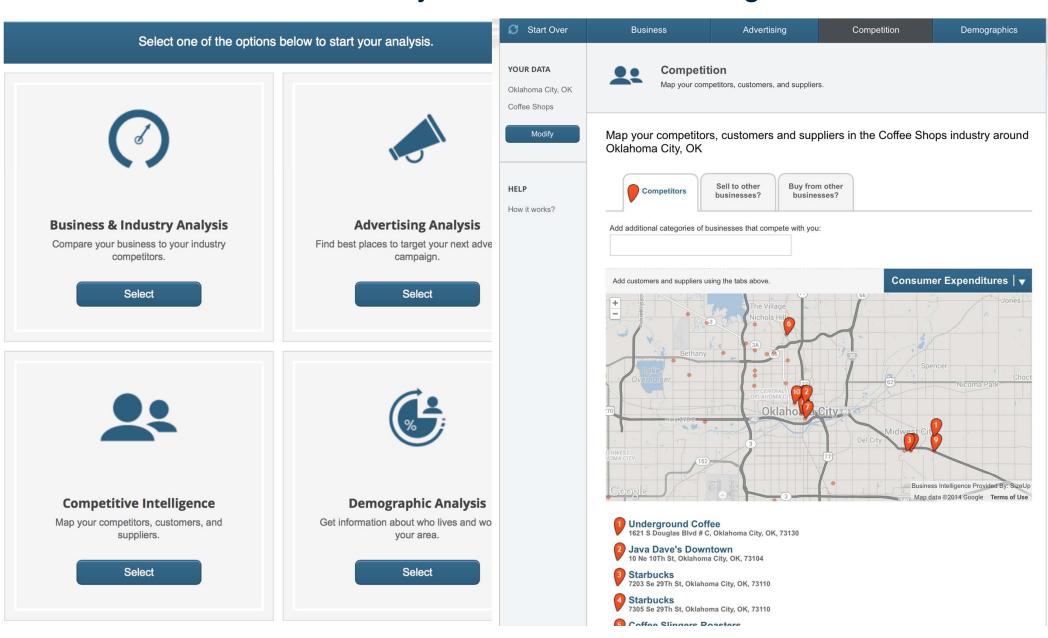

ma City Chamber and
   the Economic Development
   division
- Tools Used For Retail Recruitment
- Examples of new/upcoming retail (TopGolf, Whole Foods, Cabela's)
- Wrap-up / Q&A





#### What We Do

- Economic Development
- Education and Workforce Development
- Government Relations
- Marketing
- Membership
- Tourism





# **Economic Development**

- Business Retention and Expansion
- Business Recruitment
- Business Research
- Retail Recruitment





# Tools Used For Retail Recruitment



#### **Intelligence Components**





#### **Intelligence Components**

**Demographics** 







#### **Intelligence Components**

**Consumer Expenses** 







#### **Intelligence Components**

**Labor Force** 





#### **OKCEDIS**





#### **OKCLBI**

#### Oklahoma City Local Business Intelligence





# **ESRI BAO**Business Analyst Online





#### **ESRI BAO**

**Drive Time Analysis** 





# **ESRI BAO**Ring Analysis





# **ESRI BAO**Color-Coded Maps





# **ESRI BAO**Custom Polygons





# **ESRI BAO**Business and Facilities Search





# **ESRI BAO**Custom Reports

CHAMBER

Retail Market Potential

Freehand Polygon
Area: 6.22 square miles

Prepared by the Greater OKC Chamber
Latitude: 35.49819829

| Demographic Summary     | 2014     | 2019     |
|-------------------------|----------|----------|
| Population              | 27,689   | 29,243   |
| Population 18+          | 22,150   | 23,423   |
| Households              | 12,521   | 13,248   |
| Median Household Income | \$36,123 | \$42,669 |

| Median Household Income