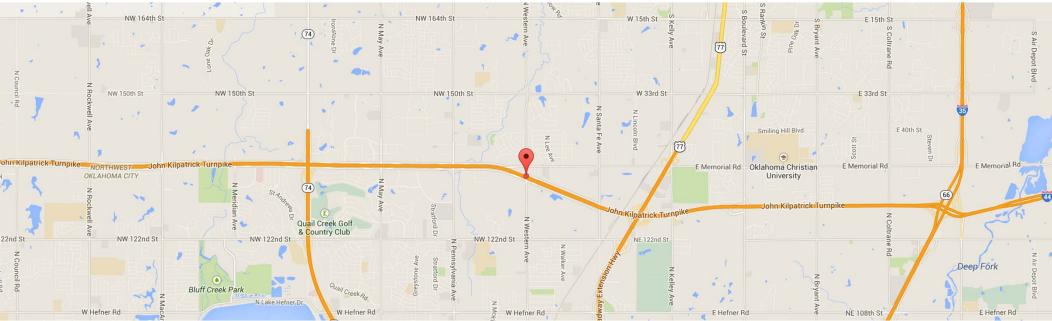

#### **PolicyMap**





# **PolicyMap**Health Data





#### **Tableau Desktop/Public**





# **Tableau**Publish to Public







#### Attracting These Retailers





Outdoor Adventures







- Cabela's is a specialty retailer of hunting, fishing, camping, shooting, and related outdoor recreation merchandise
- Founded in Chappell, Nebraska in 1961
- Headquartered in Sidney, Nebraska
- Expected OKC Opening: Fall 2015







#### **General Market/Site Selection Criteria**

- At least 1-hour drive time from nearest Cabela's store
- At least 250,000 population within a 30-mile radius
- At least 75,000 cars per day traffic count

<sup>\*</sup>Only publicly available site selection criteria provided; some information may have been altered for confidentiality purposes.























- TopGolf is a sports entertainment facility that features a driving range that uses microchip technology inside golf balls that are shot into several targets to score points
- Founded in Watford, England in 2000
- Headquartered in Dallas, TX
- Expected OKC Opening: 2015







#### General Market/Site Selection Criteria

- Core demographic includes 18- to 44-year-old males with a household income of at least \$45,000
- Proximity to "gravity" retail
- Strong highway visibility
  ublicly available site selection criteria provided; some information may have been altered for confidentiality purposes.















Data for all businesses in area

#### **Business Summary**

13025 N Western Ave, Oklahoma City, Oklahoma, 73114 Drive Times: 5, 10, 15 minute radii G R E A T E R C H A M B E R

#