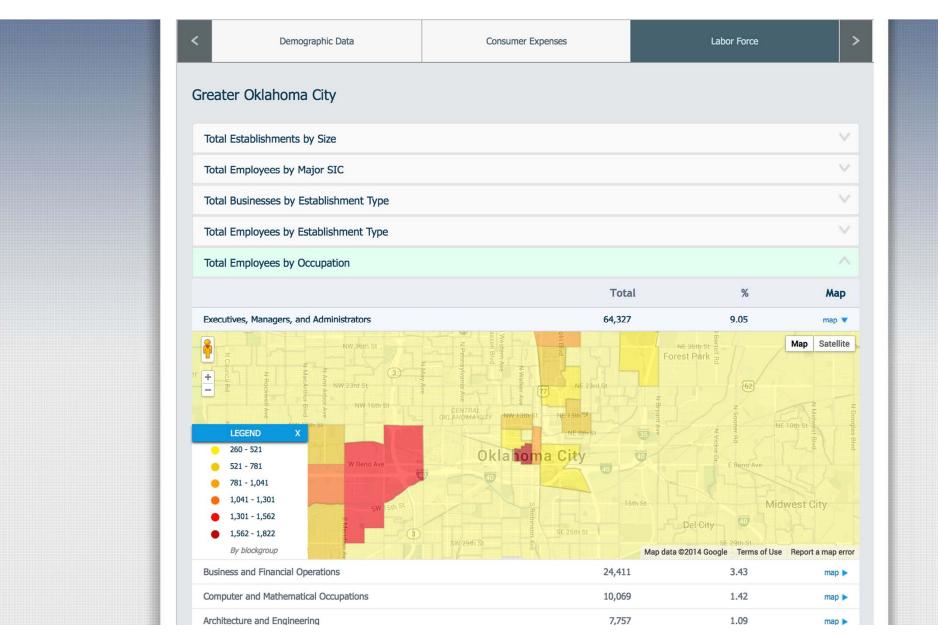

Taylor Hatchett
GIS Research Analyst



#### Overview

- Overview of The Greater
   Oklahoma City Chamber and
   the Economic Development
   division
- Tools Used For Retail Recruitment
- Examples of new/upcoming retail (TopGolf, Whole Foods, Cabela's)
- Wrap-up / Q&A





#### What We Do

- Economic Development
- Education and Workforce Development
- Government Relations
- Marketing
- Membership
- Tourism





# **Economic Development**

- Business Retention and Expansion
- Business Recruitment
- Business Research
- Retail Recruitment





# Tools Used For Retail Recruitment



#### **Intelligence Components**





#### **Intelligence Components**

**Demographics** 







#### **Intelligence Components**

**Consumer Expenses** 







#### **Intelligence Components**

**Labor Force** 





#### **OKCEDIS**





#### **OKCLBI**

#### Oklahoma City Local Business Intelligence





# **ESRI BAO**Business Analyst Online





#### **ESRI BAO**

**Drive Time Analysis** 





# **ESRI BAO**Ring Analysis





# **ESRI BAO**Color-Coded Maps





# **ESRI BAO**Custom Polygons





# **ESRI BAO**Business and Facilities Search





# **ESRI BAO**Custom Reports

CHAMBER

Retail Market Potential

Freehand Polygon
Area: 6.22 square miles

Prepared by the Greater OKC Chamber
Latitude: 35.49819829

| Demographic Summary     | 2014     | 2019     |
|-------------------------|----------|----------|
| Population              | 27,689   | 29,243   |
| Population 18+          | 22,150   | 23,423   |
| Households              | 12,521   | 13,248   |
| Median Household Income | \$36,123 | \$42,